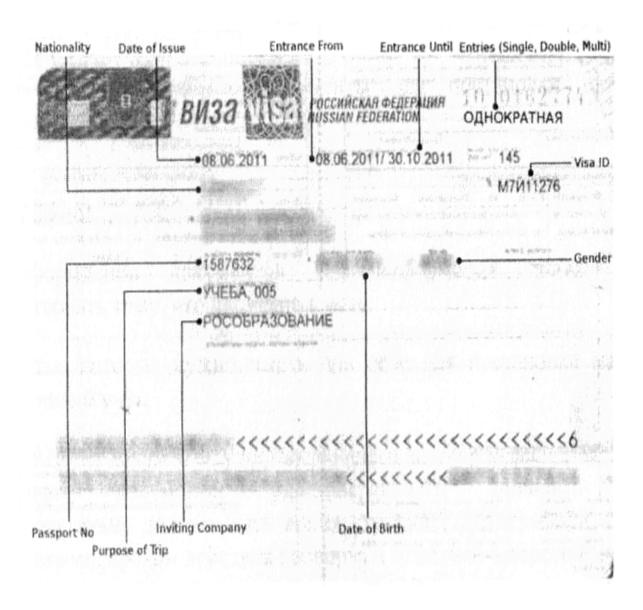

### ENTRY INTO THE RUSSIAN FEDERATION AND INITIAL MIGRATION REGISTRATION

To enter the Russian Federation you'll need to submit a valid identity document which is acknowledged as such by our country (usually a passport) and a visa.

The purpose of your visit (study) must comply with the type of visa granted to you. Our Passport & Visa service deals only with **student visas** based on the invitations from the Ministry of Education and Science to enter the Russian Federation registered in Federal Migration Service Office in Penza Region.